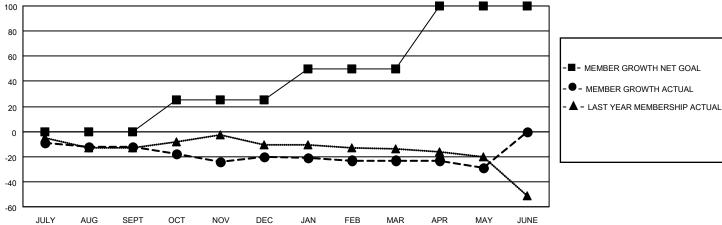

## MONTHLY MEMBERSHIP PROGRESS REPORT

LOCATION ONTARIO District A 9 Results as of: 5/31/2021

| Clubs         |               |             |               | Members               |                        |                         |                                                    |  |
|---------------|---------------|-------------|---------------|-----------------------|------------------------|-------------------------|----------------------------------------------------|--|
|               | RESULTS FOR   | R 2020-2021 |               | RESULTS FOR 2020-2021 |                        |                         |                                                    |  |
| QUARTER       | NEW CLUB GOAL | NEW CLUBS   | DROPPED CLUBS | QUARTER MEMI          | BER GROWTH NET<br>GOAL | MEMBER GROWTH<br>ACTUAL | DROPPED<br>MEMBERS ACTUAL<br>(including transfers) |  |
| JULY/AUG/SEPT | 0             | 0           | 0             | JULY/AUG/SEPT         | 0                      | 14                      | 22                                                 |  |
| OCT/NOV/DEC   | 0             | 0           | 0             | OCT/NOV/DEC           | 25                     | 22                      | 27                                                 |  |
| JAN/FEB/MAR   | 1             | 0           | 0             | JAN/FEB/MAR           | 25                     | 6                       | 8                                                  |  |
| APR/MAY/JUNE  | 0             | 0           | 0             | APR/MAY/JUNE          | 50                     | 2                       | 8                                                  |  |